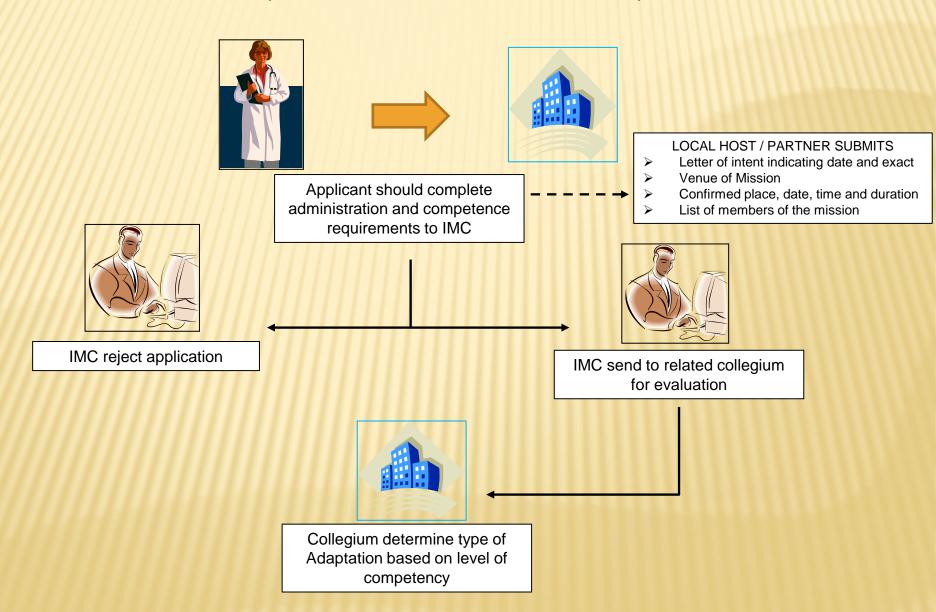

#### **GENERAL REQUIREMENTS**

- 1. Minimal specialist
- 2. Have to be supervised by local doctors
- 3. Not for training / education

#### ORGANIZER SPECIFICATION

- 1. Have a permission by Ministry of Health
- 2. Hospital minimal type C (district / sub Province)
- 3. Profession society
- 4. Medical/dental institution
- 5. Government / military institution