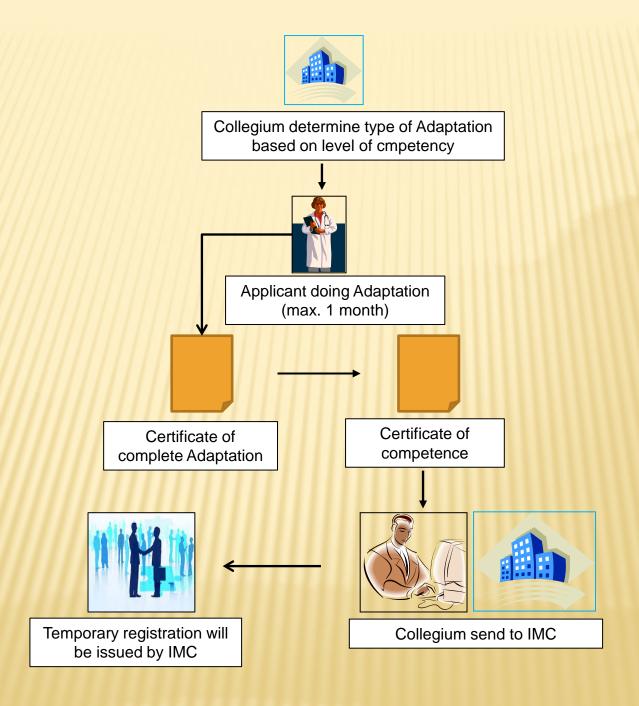

2 ADAPTATION PROCESS

- > In Education Institution recommended by Collegium
- ➤ Local Language Exam

# INFLOW OF ASEAN NATIONALS IN INDONESIA (for limited practice)

3 COLLEGIUM

➤ Competence Examination after Adaptation process

APPLICANT

> Apply Temporary Registration to IMC / IDC