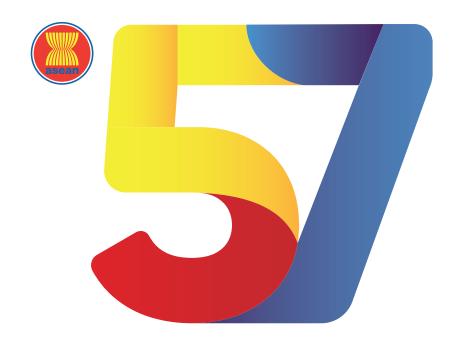

# **Logo Variations**Full Logo - Vertical

**ASEAN DAY** 

Connected & Resilient Community

Full colour - light background

Full colour - dark background

One colour - black

One colour - white

## Full Logo - Horizontal

Full colour - light background

Full colour - light background

One colour - black

One colour - white