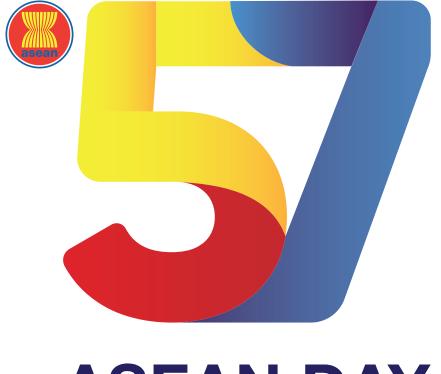

# The Concept of Signature Logo

The concept of the of 57<sup>th</sup> ASEAN Day logomark is based on 2024 ASEAN Day's Theme: **Connected & Resilient Community** 

#### The Shapes

The intertwining and connected logomark for ASEAN Day 57 symbolizes the connectivity and strong bonds among the ASEAN Member States.

The rounded and smooth shapes reflect ASEAN's resilience, adaptability, and openness in addressing regional challenges and opportunities from the past, present, and future.

The overall logomark aims to represent progress and growth towards connected and resilient community.

### **The Colours**

The colors were specifically selected from ASEAN's primary colors: red, yellow, and blue, symbolizing the community theme. Each color represents each pillar of the ASEAN Community.

To ensure the consistency, the full-color logo is the preferred format for all applications. In instances where adherence to full-color logo is not technically possible, the one colour logo serves as a secondary alternative.