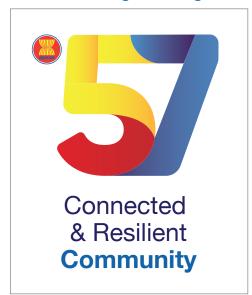

# **Logo Variations**Full Logo - Vertical

**ASEAN DAY** 

Connected & Resilient Community

Full colour - light background

Full colour - dark background

One colour - black

One colour - white

# **Logo Variations**Theme Logo - Vertical

Connected & Resilient Community

Full colour - light background

Full colour - dark background

One colour - black

One colour - white