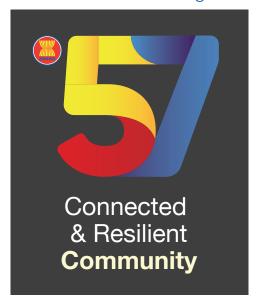

# **Logo Variations**Full Logo - Vertical

**ASEAN DAY** 

Connected & Resilient Community

Full colour - light background

Full colour - dark background

One colour - black

One colour - white

# **Logo Variations**Theme Logo - Vertical

Connected & Resilient Community

Full colour - light background

Full colour - dark background

One colour - black

One colour - white