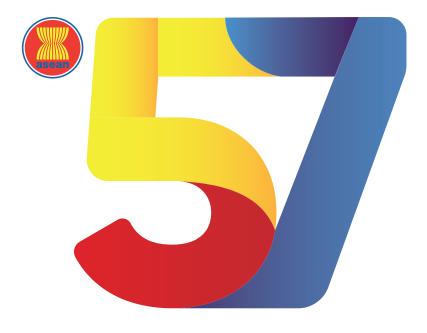

# **Logo Variations**Theme Logo - Vertical

Connected & Resilient Community

Full colour - light background

Full colour - dark background

One colour - black

One colour - white

## Theme Logo - Horizontal

Full colour - light background

Full colour - light background

One colour - black

One colour - white