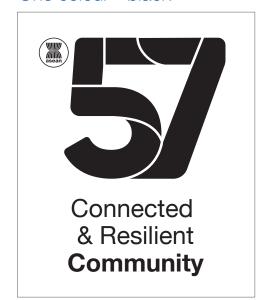

# **Logo Variations**Full Logo - Vertical

**ASEAN DAY** 

Connected & Resilient Community

Full colour - light background

Full colour - dark background

One colour - black

One colour - white

# **Logo Variations**Theme Logo - Vertical

Connected & Resilient Community

Full colour - light background

Full colour - dark background

One colour - black

One colour - white